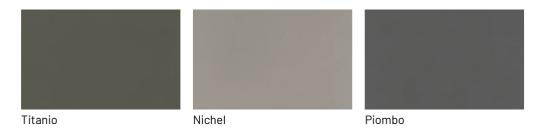

rdrobe in grey fabric effect glass with light grey matt lacquered sides and a black metal frame.





#### FOLDING DOOR, STYLE AND VERSATILITY ALL IN ONE

The folding door provides an unprecedented touch of class and functionality. Opening easily, it allows total access to the wardrobe with a single gesture, making organisation and research easier than ever, and folds elegantly, taking up less space than traditional hinged doors. This is perfect for smaller rooms, offering extra space to move around freely.



### **FINISHES**

Brown metal frame and total transparency: transparent gray, transparent bronze glass or with fabric effect glass door. How do you want it? See also the finishes of the accessories.

# Lacquers

#### MATT LACQUERS

### Matt lacquers





#### Metallic matt lacquers



## Glasses

#### TRASPARENT GLASSES

#### Trasparent glasses



### Textured finishes

#### **TEXTURED FINISHES**

#### Textured finishes













Avana

Lino

# Mirrors

#### **MIRRORS**

#### Mirrors







Mirror

Smoke mirror

Bronze mirror

### Metals

### **METALS 1**

#### Metals 1





Black Titanium