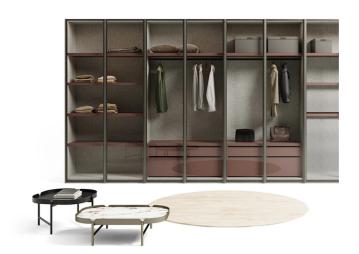

# Glass Up

The Glass Up hinged door wardrobe in transparent glass is designed for those who prefer light visual solutions that allow a glimpse of the interior. It is there that you can give free rein to maximum customisation: how will you equip with drawers, shelves, rasters, shoe racks and other accessories?

### **FINISHES**

Brown metal frame and total transparency: transparent gray, transparent bronze glass or with fabric effect glass door. How do you want it? See also the finishes of the accessories.