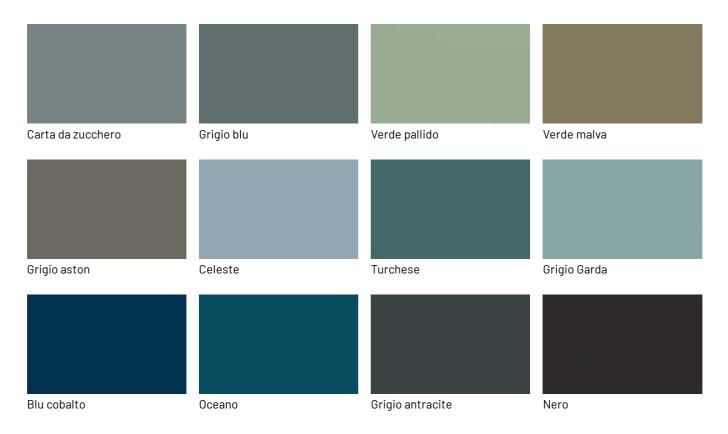

the pictures, we propose the wardrobe in grey fabric effect glass with light grey matt lacquered sides and a black metal frame.





#### FOLDING DOOR, STYLE AND VERSATILITY ALL IN ONE

The folding door provides an unprecedented touch of class and functionality. Opening easily, it allows total access to the wardrobe with a single gesture, making organisation and research easier than ever, and folds elegantly, taking up less space than traditional hinged doors. This is perfect for smaller rooms, offering extra space to move around freely.



### **FINISHES**

Brown metal frame and total transparency: transparent gray, transparent bronze glass or with fabric effect glass door. How do you want it? See also the finishes of the accessories.

# Lacquers

#### MATT LACQUERS

### Matt lacquers





#### Metallic matt lacquers



## Glasses

#### TRASPARENT GLASSES

#### Trasparent glasses



### Textured finishes

#### **TEXTURED FINISHES**

#### Textured finishes













Avana

Lino

# Mirrors

#### **MIRRORS**

#### Mirrors







Mirror

Smoke mirror

Bronze mirror

### Metals

### **METALS 1**

#### Metals 1





Black Titanium