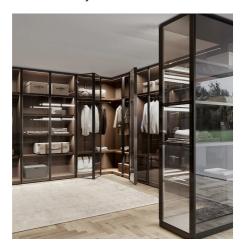

#### GLASS UP, THE GLASS WARDROBE

The Glass Up hinged glass door has a handle built into the door frame. The closure is amortised, practical and secure. In the pictures, we propose the wardrobe in grey fabric effect glass with light grey matt lacquered sides and a black metal frame.

#### FOLDING DOOR, STYLE AND VERSATILITY ALL IN ONE

The folding door provides an unprecedented touch of class and functionality. Opening easily, it allows total access to the wardrobe with a single gesture, making organisation and research easier than ever, and folds elegantly, taking up less space than traditional hinged doors. This is perfect for smaller rooms, offering extra space to move around freely.

### **FINISHES**

Brown metal frame and total transparency: transparent gray, transparent bronze glass or with fabric effect glass door. How do you want it? See also the finishes of the accessories.