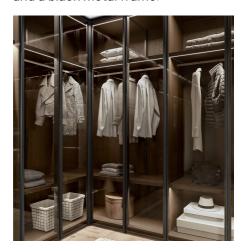

#### GLASS UP, THE GLASS WARDROBE

The Glass Up hinged glass door has a handle built into the door frame. The closure is amortised, practical and secure. In the pictures, we propose the wardrobe in grey fabric effect glass with light grey matt lacquered sides and a black metal frame.

#### FOLDING DOOR, STYLE AND VERSATILITY ALL IN ONE

The folding door provides an unprecedented touch of class and functionality. Opening easily, it allows total access to the wardrobe with a single gesture, making organisation and research easier than ever, and folds elegantly, taking up less space than traditional hinged doors. This is perfect for smaller rooms, offering extra space to move around freely.