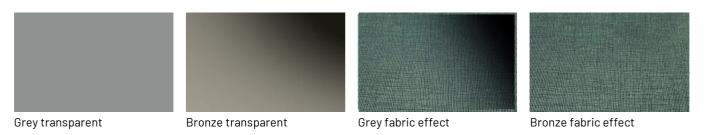

d sides and a black metal frame.





#### FOLDING DOOR, STYLE AND VERSATILITY ALL IN ONE

The folding door provides an unprecedented touch of class and functionality. Opening easily, it allows total access to the wardrobe with a single gesture, making organisation and research easier than ever, and folds elegantly, taking up less space than traditional hinged doors. This is perfect for smaller rooms, offering extra space to move around freely.



### **FINISHES**

Brown metal frame and total transparency: transparent gray, transparent bronze glass or with fabric effect glass door. How do you want it? See also the finishes of the accessories.

# Lacquers

#### MATT LACQUERS

### Matt lacquers





#### Metallic matt lacquers



## Glasses

#### TRASPARENT GLASSES

#### Trasparent glasses



### Textured finishes

#### **TEXTURED FINISHES**

#### Textured finishes













Avana

Lino

# Mirrors

#### **MIRRORS**

#### Mirrors







Mirror

Smoke mirror

Bronze mirror

### Metals

### **METALS 1**

#### Metals 1





Black Titanium