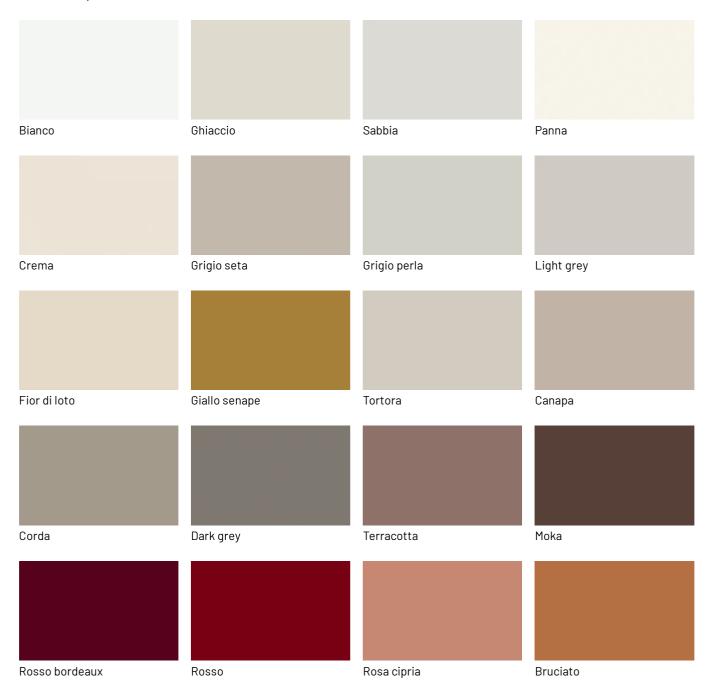

n the pictures, we propose the wardrobe in grey fabric effect glass with light grey matt lacquered sides and a black metal frame.





#### FOLDING DOOR, STYLE AND VERSATILITY ALL IN ONE

The folding door provides an unprecedented touch of class and functionality. Opening easily, it allows total access to the wardrobe with a single gesture, making organisation and research easier than ever, and folds elegantly, taking up less space than traditional hinged doors. This is perfect for smaller rooms, offering extra space to move around freely.



### **FINISHES**

Brown metal frame and total transparency: transparent gray, transparent bronze glass or with fabric effect glass door. How do you want it? See also the finishes of the accessories.

# Lacquers

#### MATT LACQUERS

### Matt lacquers





#### Metallic matt lacquers



## Glasses

#### TRASPARENT GLASSES

#### Trasparent glasses



### Textured finishes

#### **TEXTURED FINISHES**

#### Textured finishes













Avana

Lino

# Mirrors

#### **MIRRORS**

#### Mirrors







Mirror

Smoke mirror

Bronze mirror

### Metals

### **METALS 1**

#### Metals 1





Black Titanium