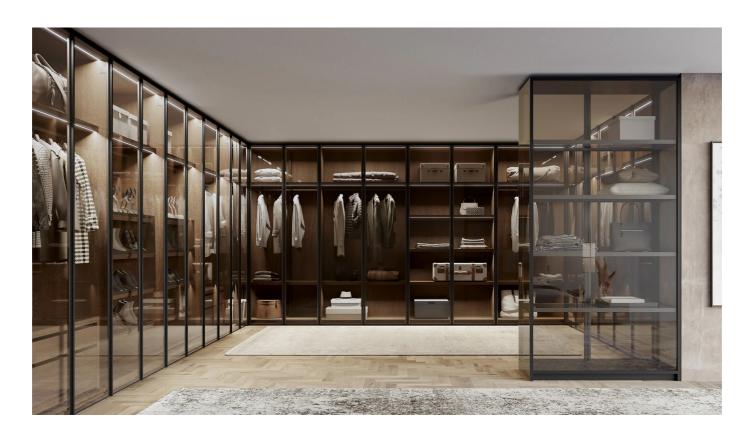

# Glass Up

The Glass Up hinged door wardrobe in transparent glass is designed for those who prefer light visual solutions that allow a glimpse of the interior. It is there that you can give free rein to maximum customisation: how will you equip with drawers, shelves, rasters, shoe racks and other accessories?

#### GLASS UP, THE GLASS WARDROBE

The Glass Up hinged glass door has a handle built into the door frame. The closure is amortised, practical and secure. In the pictures, we propose the wardrobe in grey fabric effect glass with light grey matt lacquered sides and a black metal frame.

### **FINISHES**

Brown metal frame and total transparency: transparent gray, transparent bronze glass or with fabric effect glass door. How do you want it? See also the finishes of the accessories.