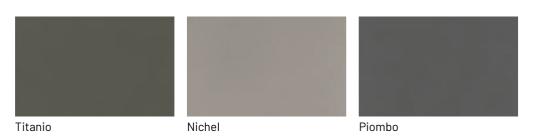

compartments, also optimal for inserting bottles. The base can have the Lama frame, the Tube frame or feet.





#### FOUR-DOOR STORAGE UNIT

Concrete in storage version is closed by four hinged doors with push-pull opening. It features internal wooden shelves that create large compartments, also suitable for holding bottles.

Available finishes are all matt, gloss, metallic or concrete-effect lacquers. In the image, the Concrete storage unit is presented in the argilla cement effect finish, hand troweled to achieve a visual effect similar to concrete.





### **FINISHES**

Check the material finishes available for the Cement sideboard and storage unit and choose the ones best suited to furnish your home.

# Lacquers

### MATT LACQUERS

### Matt lacquers





### Metallic matt lacquers



### **UP SURFACES**

### Concrete effect lacquers



#### Metal effect lacquers





Ossido bronzo

# Textured finishes

### **TEXTURED FINISHES**

#### Textured finishes









Heat-treated oak

Avana

Oak carbone

pietra piasentina

## Metals

#### **METALS 1**

#### Metals 1







Black

Titanium

Brown

### **METALS 2**

#### Metals 2



Antiqued brass