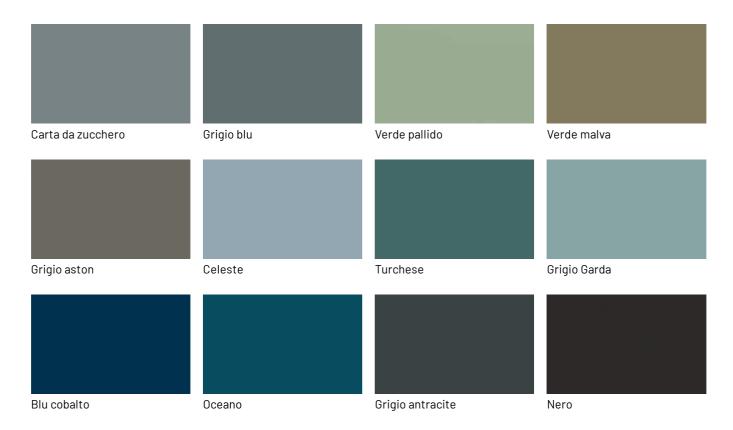

s, configures generously sized compartments, also optimal for inserting bottles. The base can have the Lama frame, the Tube frame or feet.





#### FOUR-DOOR STORAGE UNIT

Concrete in storage version is closed by four hinged doors with push-pull opening. It features internal wooden shelves that create large compartments, also suitable for holding bottles.

Available finishes are all matt, gloss, metallic or concrete-effect lacquers. In the image, the Concrete storage unit is presented in the argilla cement effect finish, hand troweled to achieve a visual effect similar to concrete.





### **FINISHES**

Check the material finishes available for the Cement sideboard and storage unit and choose the ones best suited to furnish your home.

# Lacquers

### MATT LACQUERS

### Matt lacquers





### Metallic matt lacquers



### **UP SURFACES**

### Concrete effect lacquers



#### Metal effect lacquers





Ossido bronzo

# Textured finishes

### **TEXTURED FINISHES**

#### Textured finishes









Heat-treated oak

Avana

Oak carbone

pietra piasentina

## Metals

#### **METALS 1**

#### Metals 1







Black

Titanium

Brown

### **METALS 2**

#### Metals 2



Antiqued brass