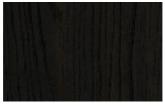

closed by four hinged doors with push-pull opening. It features internal wooden shelves that create large compartments, also suitable for holding bottles.

Available finishes are all matt, gloss, metallic or concrete-effect lacquers. In the image, the Concrete storage unit is presented in the argilla cement effect finish, hand troweled to achieve a visual effect similar to concrete.





### **FINISHES**

Check the material finishes available for the Cement sideboard and storage unit and choose the ones best suited to furnish your home.

# Lacquers

### MATT LACQUERS

### Matt lacquers





### Metallic matt lacquers



### **UP SURFACES**

### Concrete effect lacquers



#### Metal effect lacquers





Ossido bronzo

# Textured finishes

### **TEXTURED FINISHES**

#### Textured finishes









Heat-treated oak

Avana

Oak carbone

pietra piasentina

## Metals

#### **METALS 1**

#### Metals 1







Black

Titanium

Brown

### **METALS 2**

#### Metals 2



Antiqued brass