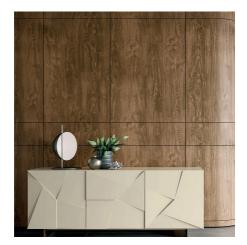

# Concrete

It is a sculptural sideboard, Cement, the modern sideboard with the particular faceted door thanks to fine work and infinite care in the conception, study and realization of excavations, cuts and inclinations.

#### PANTOGRAPHED DOOR

The prominence of Concrete lies in its pantographed and faceted doors, in the secret of their origami due to careful conception and followed by careful workmanship to give life to a play of dynamic movements, different for each door.

#### SIDEBOARD WITH TWO, THREE OR FOUR DOORS

You can choose the Concrete sideboard in different sizes, depending on your needs. It is available with two, three or four hinged doors with push-pull opening so with a slight pressure it unveils the inner shelf which, through some dividers, configures generously sized compartments, also optimal for inserting bottles. The base can have the Lama frame, the Tube frame or feet.