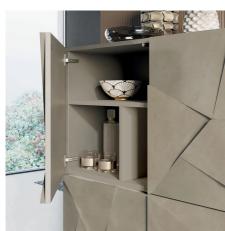

#### FOUR-DOOR STORAGE UNIT

Concrete in storage version is closed by four hinged doors with push-pull opening. It features internal wooden shelves that create large compartments, also suitable for holding bottles.