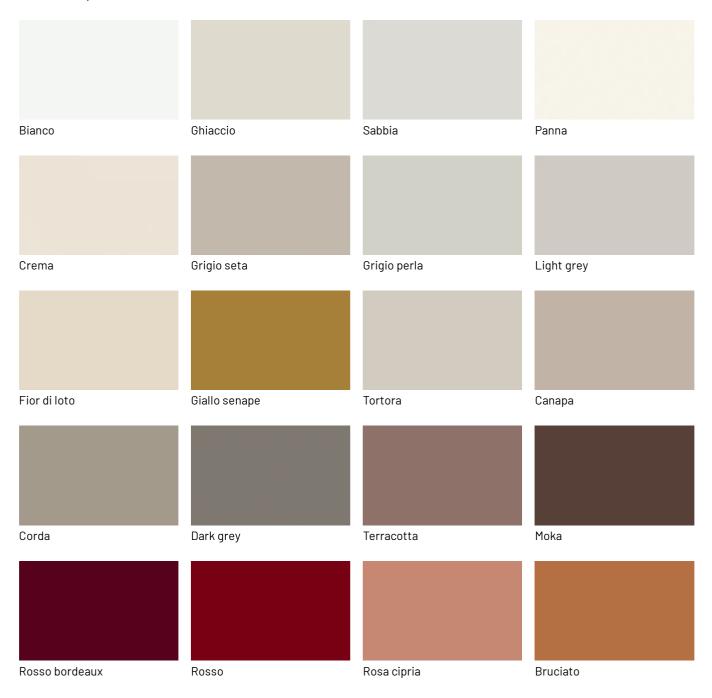

ers, configures generously sized compartments, also optimal for inserting bottles. The base can have the Lama frame, the Tube frame or feet.





#### FOUR-DOOR STORAGE UNIT

Concrete in storage version is closed by four hinged doors with push-pull opening. It features internal wooden shelves that create large compartments, also suitable for holding bottles.

Available finishes are all matt, gloss, metallic or concrete-effect lacquers. In the image, the Concrete storage unit is presented in the argilla cement effect finish, hand troweled to achieve a visual effect similar to concrete.





### **FINISHES**

Check the material finishes available for the Cement sideboard and storage unit and choose the ones best suited to furnish your home.

# Lacquers

### MATT LACQUERS

### Matt lacquers





### Metallic matt lacquers



### **UP SURFACES**

### Concrete effect lacquers



#### Metal effect lacquers





Ossido bronzo

# Textured finishes

### **TEXTURED FINISHES**

#### Textured finishes









Heat-treated oak

Avana

Oak carbone

pietra piasentina

## Metals

#### **METALS 1**

#### Metals 1







Black

Titanium

Brown

### **METALS 2**

#### Metals 2



Antiqued brass