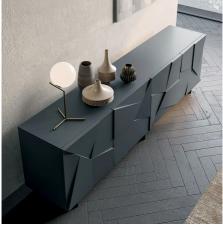

#### PANTOGRAPHED DOOR

The prominence of Concrete lies in its pantographed and faceted doors, in the secret of their origami due to careful conception and followed by careful workmanship to give life to a play of dynamic movements, different for each door.

#### SIDEBOARD WITH TWO, THREE OR FOUR DOORS

You can choose the Concrete sideboard in different sizes, depending on your needs. It is available with two, three or four hinged doors with push-pull opening so with a slight pressure it unveils the inner shelf which, through some dividers, configures generously sized compartments, also optimal for inserting bottles. The base can have the Lama frame, the Tube frame or feet.