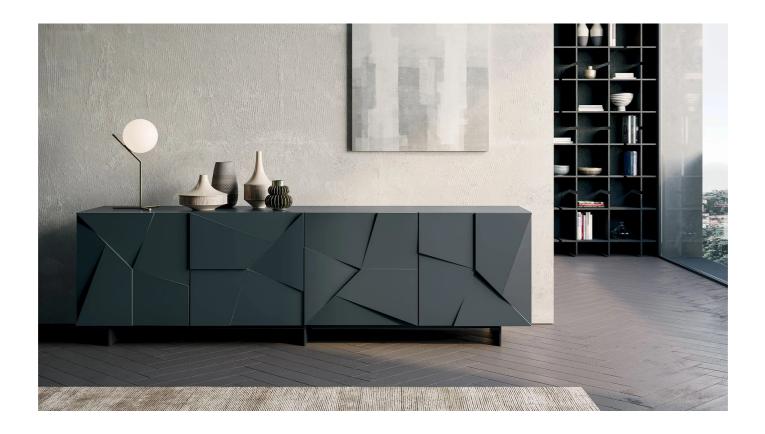

# Concrete

It is a sculptural sideboard, Cement, the modern sideboard with the particular faceted door thanks to fine work and infinite care in the conception, study and realization of excavations, cuts and inclinations.

#### PANTOGRAPHED DOOR

The prominence of Concrete lies in its pantographed and faceted doors, in the secret of their origami due to careful conception and followed by careful workmanship to give life to a play of dynamic movements, different for each door.

#### SIDEBOARD WITH TWO, THREE OR FOUR DOORS

You can choose the Concrete sideboard in different sizes, depending on your needs. It is available with two, three or four hinged doors with push-pull opening so with a slight pressure it unveils the inner shelf which, through some dividers, configures generously sized compartments, also optimal for inserting bottles. The base can have the Lama frame, the Tube frame or feet.

Available finishes are all matt, gloss, metallic or concrete-effect lacquers. In the image, the Concrete storage unit is presented in the argilla cement effect finish, hand troweled to achieve a visual effect similar to concrete.