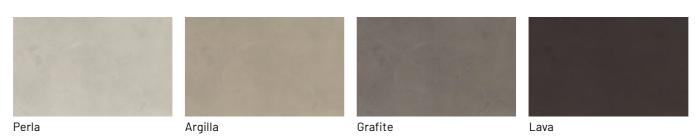

### Concrete effect lacquers

Available finishes are all matt, gloss, metallic or concrete-effect lacquers. In the image, the Concrete storage unit is presented in the argilla cement effect finish, hand troweled to achieve a visual effect similar to concrete.