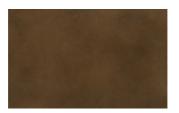

the Tube frame or feet.





#### FOUR-DOOR STORAGE UNIT

Concrete in storage version is closed by four hinged doors with push-pull opening. It features internal wooden shelves that create large compartments, also suitable for holding bottles.

Available finishes are all matt, gloss, metallic or concrete-effect lacquers. In the image, the Concrete storage unit is presented in the argilla cement effect finish, hand troweled to achieve a visual effect similar to concrete.





### **FINISHES**

Check the material finishes available for the Cement sideboard and storage unit and choose the ones best suited to furnish your home.

# Lacquers

### MATT LACQUERS

### Matt lacquers





### Metallic matt lacquers



### **UP SURFACES**

### Concrete effect lacquers



#### Metal effect lacquers





Ossido bronzo

# Textured finishes

### **TEXTURED FINISHES**

#### Textured finishes









Heat-treated oak

Avana

Oak carbone

pietra piasentina

## Metals

#### **METALS 1**

#### Metals 1







Black

Titanium

Brown

### **METALS 2**

#### Metals 2



Antiqued brass