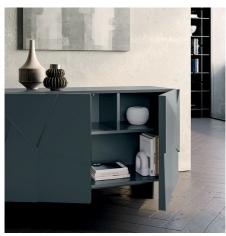

#### SIDEBOARD WITH TWO, THREE OR FOUR DOORS

You can choose the Concrete sideboard in different sizes, depending on your needs. It is available with two, three or four hinged doors with push-pull opening so with a slight pressure it unveils the inner shelf which, through some dividers, configures generously sized compartments, also optimal for inserting bottles. The base can have the Lama frame, the Tube frame or feet.

#### FOUR-DOOR STORAGE UNIT

Concrete in storage version is closed by four hinged doors with push-pull opening. It features internal wooden shelves that create large compartments, also suitable for holding bottles.