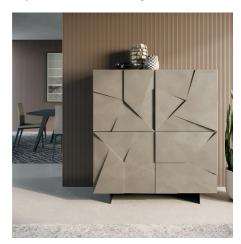

#### FOUR-DOOR STORAGE UNIT

Concrete in storage version is closed by four hinged doors with push-pull opening. It features internal wooden shelves that create large compartments, also suitable for holding bottles.

Available finishes are all matt, gloss, metallic or concrete-effect lacquers. In the image, the Concrete storage unit is presented in the argilla cement effect finish, hand troweled to achieve a visual effect similar to concrete.