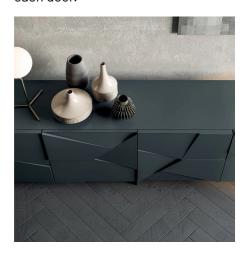

#### PANTOGRAPHED DOOR

The prominence of Concrete lies in its pantographed and faceted doors, in the secret of their origami due to careful conception and followed by careful workmanship to give life to a play of dynamic movements, different for each door.

#### SIDEBOARD WITH TWO, THREE OR FOUR DOORS

You can choose the Concrete sideboard in different sizes, depending on your needs. It is available with two, three or four hinged doors with push-pull opening so with a slight pressure it unveils the inner shelf which, through some dividers, configures generously sized compartments, also optimal for inserting bottles. The base can have the Lama frame, the Tube frame or feet.