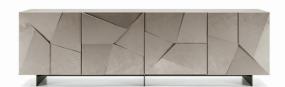

#### FOUR-DOOR STORAGE UNIT

Concrete in storage version is closed by four hinged doors with push-pull opening. It features internal wooden shelves that create large compartments, also suitable for holding bottles.

Available finishes are all matt, gloss, metallic or concrete-effect lacquers. In the image, the Concrete storage unit is presented in the argilla cement effect finish, hand troweled to achieve a visual effect similar to concrete.